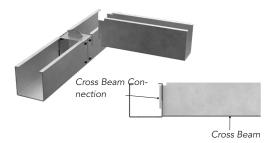

### **Installation Details**

Hanger Couplers, used for suspension, are secured to main beams with pop rivets or screws.

Cross beams are hooked into main beams.

At the wall, beams are inserted in wall channel and secured with screws.