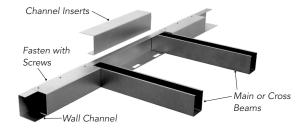

### **Installation Details**

Hanger Couplers, used for suspension, are secured to main beams with pop rivets or screws.

Cross beams are hooked into main beams.

At the wall, beams are inserted in wall channel and secured with screws.

For some ceilings, a double channel installation can be used, by installing a channel insert to create the appearance of a full beam.

Infinity<sup>™</sup> can be used for floating perimeters by attaching the 430.00 clip to the beam.