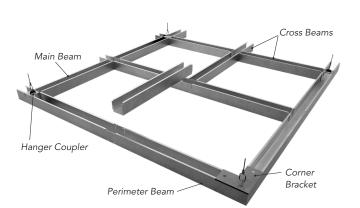

### **Installation Details**

Hanger Couplers, used for suspension, are secured to main beams with pop rivets or screws.

Cross beams are hooked into main beams.

At the wall, beams are inserted in wall channel and secured with screws.