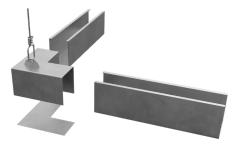

### **Products**

- Large scale open grid system.
- Wide selection of profiles and module sizes.
- Conveys intimacy of lower ceiling while maintaining openess.

### **Applications**

- Shopping Centers
- Airports
- Passenger Terminals
- Convention Centers

Project – Grocery Store Installation Product – Rockfon® Beamgrid®

### **Installation Details**

Hanger Couplers, used for suspension, are secured to main beams with pop rivets or screws.

Cross beams are hooked into main beams.

At the wall, beams are inserted in wall channel and secured with screws.

For some ceilings, a double channel installation can be used, by installing a channel insert to create the appearance of a full beam.

Infinity<sup>™</sup> can be used for floating perimeters by attaching the 430.00 clip to the beam.

Corner splices used at floating corners.