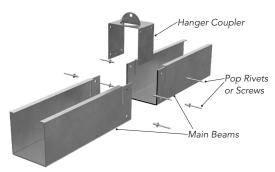

### **Installation Details**

Hanger Couplers, used for suspension, are secured to main beams with pop rivets or screws.

Cross beams are hooked into main beams.

At the wall, beams are inserted in wall channel and secured with screws.